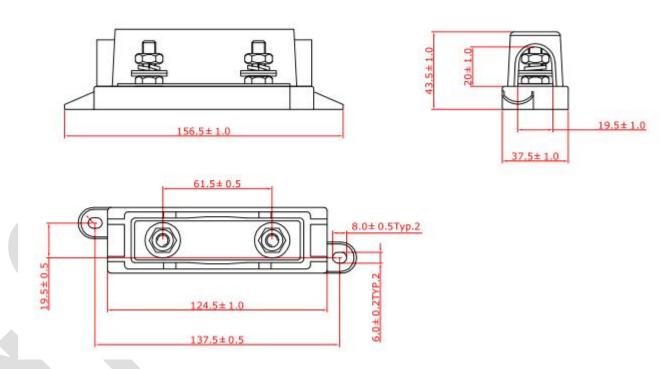

## Dongguan Gongfu Electronic Co. Ltd.

TEL:0769-82391938 81100206 FAX:0769-82391939 http://www.gfefuse.com

1 product model ANS-500 automotive fork bolt (bolt) fuse holder

2 main body: PBT+PC/ base PBT. transparent protection cover PBT. contact parts: high strength 8.8 grade screw (reduce resistance, reduce heat)

3 designed to achieve high strength, the protection cover absolutely no drop off to increase product safety performance.

4 voltage: 12V-1000VDC. current: 25A-500A/DC. matching (ANL-A/GFEFUSE) car flat plate high power plug fuse

5 practical automotive wiring harness, car batteries, protect the car hi fi system. Electric vehicle charger DC power protection.