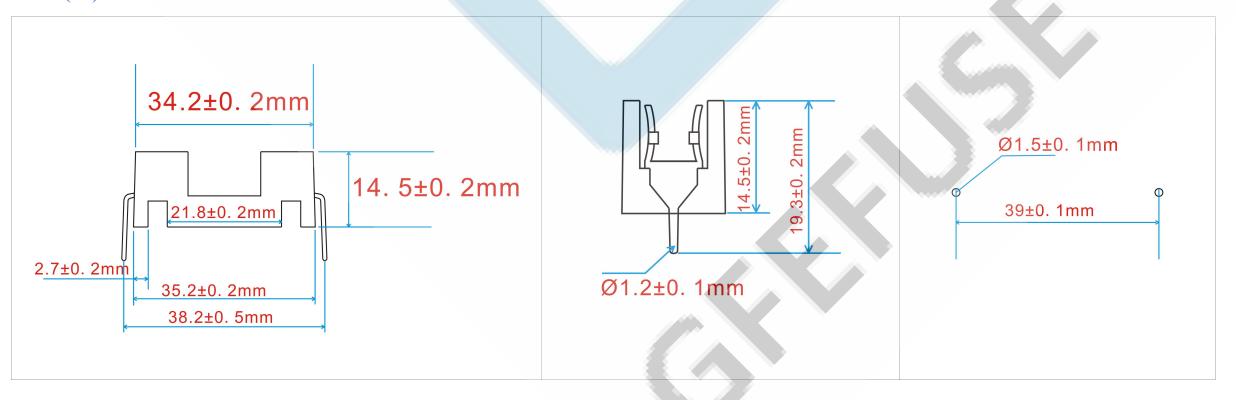

## 2. R3(67)B 6.35X31.75mm PCB welded fuse holder

The company has obtained the quality system certification of IATF:16949:2016 automobile industry. The product has obtained UL CE CQC TUV REACH and many international certification.

## 2. Product introduction

1.Product Type: GFEFUSE®:R3(67)A ( 6.35X31.75mm base fuse holder )

GFEFUSE®:R3(67)B ( PCB welded fuse holder)(6.35x31.75mm fuse)

2.Base: PBT Contact Point: H65

3. Flame Retardant Grade: UL-94V0

4. Rating range: AC: 250V 50A DC: 1000V 50A

5.Insulation resistance:>100 M $\Omega$ 

**6.contact resistance:**  $<5m \Omega$ 

7. Voltage breakdown: >3000Vac

8.Practical: 6.35x31.75mm tubular fuse

**Promotion: The company's products are not notified of changes**