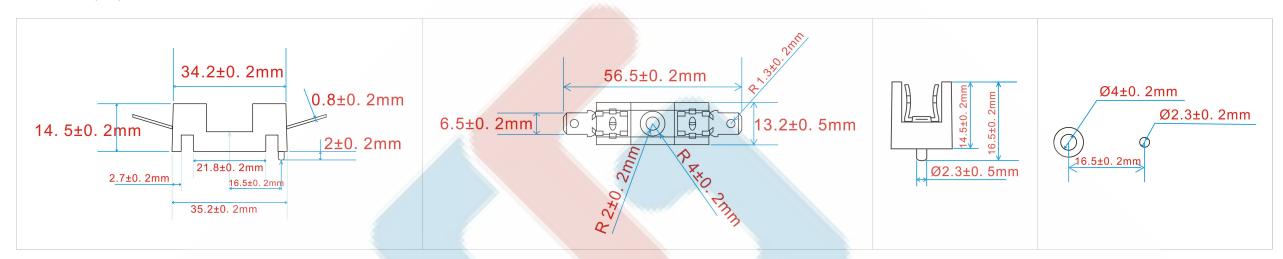

## 1. 1. R3(67)A 6.35X31.75mm base fuse holder

## 2. Product introduction

1.Product Type: GFEFUSE®:R3(67)A ( 6.35X31.75mm base fuse holder )

GFEFUSE®:R3(67)B ( PCB welded fuse holder)(6.35x31.75mm fuse)

2.Base: PBT Contact Point: H65

3. Flame Retardant Grade: UL-94V0

4. Rating range: AC: 250V 50A DC: 1000V 50A

5.Insulation resistance:>100 M $\Omega$ 

**6.contact resistance:**  $<5m \Omega$ 

7. Voltage breakdown: >3000Vac

8.Practical: 6.35x31.75mm tubular fuse

**Promotion: The company's products are not notified of changes**