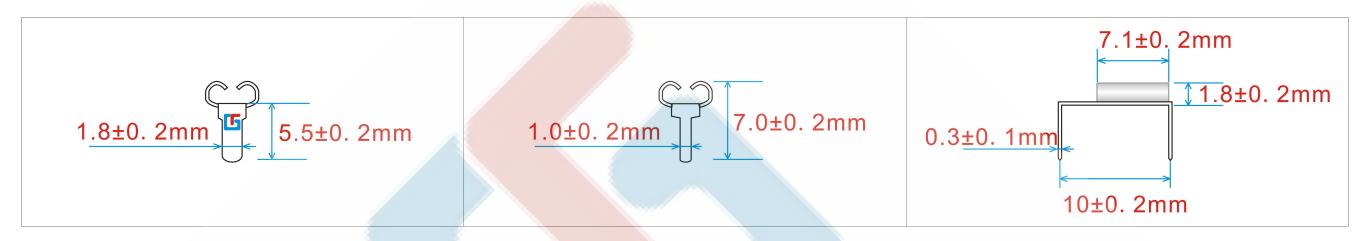

TEL:0769-82391938 81100206

FAX:0769-82391939

http://www.gfefuse.cn

## (GF-717C small car insert fuse clip (mini car insert fuse clip)) PCB Horizontal Installation Minicar Fuse Clip

## 1. Product Dimension Drawings



## 2. Product introduction

1. material: Contacts--brass, T=0.3mm;

2. terminal finish: Tin plated;

3. Material: Brass H65

4. Matching mini-car insert fuses (GFEFUSE® GF-C series insert mini-fuses)

5. Suitable rated current: 30A@500VAC.

6. Insertion and extraction force: 1Kg Min

7. .Dielectric Strength: Min.AC1000V.

8. Contact Resistance: Max  $50m \Omega$ 

9. temperature rise: 130° Max.

10. Insluation Resistence At 500V DC: 100 m  $\Omega$ 

11. Welding temperature: 260 °C 3 seconds

The company has obtained the quality system certification of IATF:16949:2016 automobile industry. The product has obtained UL CE CQC TUV REACH and many international certification.