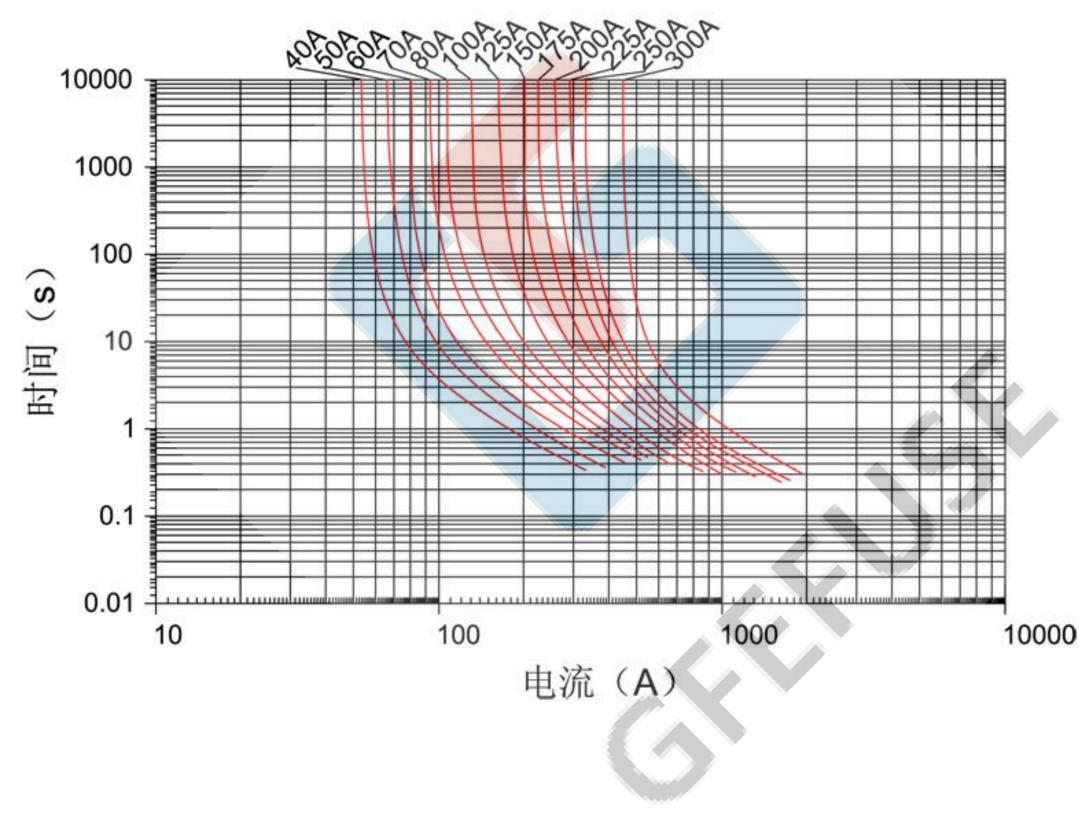

| <b>3.Time-Current Characteristics</b> |                     |                  |
|---------------------------------------|---------------------|------------------|
| 0/2 of Dating                         | <b>Opening Time</b> | Min / Max (s)    |
| % of Rating                           | <b>50A - 250A</b>   | <b>300A-40</b>   |
| 100                                   | -/ 4h               | -/ 4h            |
| 135                                   | / <b>1,800</b> s    | -/-              |
| 200                                   | 1 s / 15s           | <b>1 s / 15</b>  |
| 350                                   | 0.300 s / 5 s       | <b>0.500</b> s / |
| 600                                   | 0.100 s / 1 s       | <b>0.100 s /</b> |

### 5. Fusion characteristics

The company has obtained the quality system certification of IATF:16949:2016 automobile industry. The product has obtained UL CE CQC TUV REACH and many international certification.